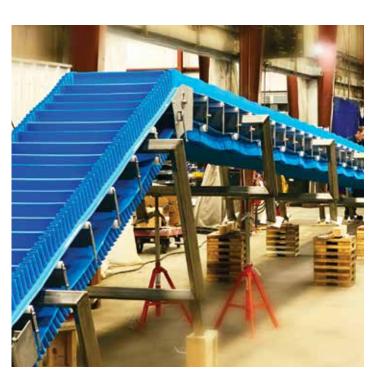

### **PRODUCTS**

→ Baldwin Lightweight Belting can custom fabricate all your lightweight belting needs. We have developed unique capabilities and an experienced staff that allows us to customize the highest quality of product for you. Lightweight belts can be fabricated with special cleating, v-guiding, flanges, covering, backing, and punching to match your exact application. Baldwin Lightweight Belting is able to finalize a project with complete installation and testing for optimal belt performance.

### **SERVICES**

- · ON-SITE INSTALLATION 24/7/365
- · HIGH FREQUENCY WELDING
- · CLEATING
- · SIDEWALLS
- · COVERED BELTS
- · VACUUM BELTS
- · TURN BELTS
- · DIE CUT PARTS
- · METAL BONDING
- · PERFORATING
- · V-GUIDING
- ·SLITTING
- ·LACING
- · UV INK PRINTING FOR CUSTOM LABELING
- · UP TO 120" WIDE FINGER SPLICING
- PLY SPLITTING