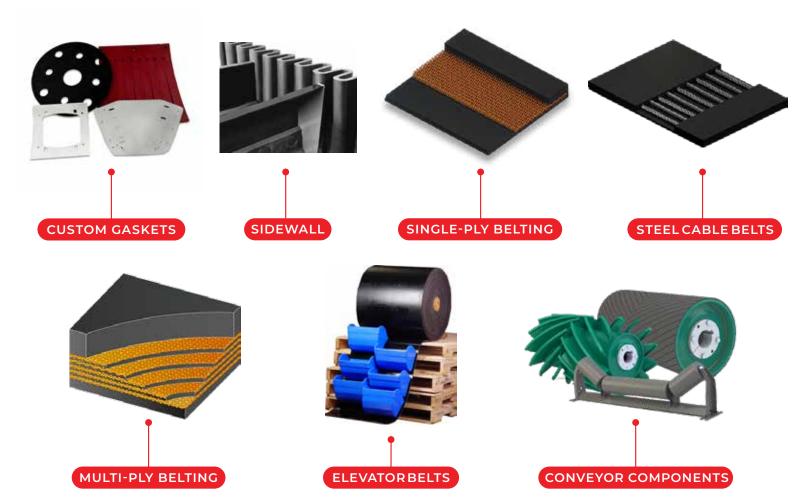

that allows us to customize the highest quality of product for you. Lightweight belts can be fabricated with special cleating, v-guiding, flanges, covering, backing, and punching to match your exact application. Baldwin Lightweight Belting is able to finalize a project with complete installation and testing for optimal belt performance.

### **PRODUCTS**















FEEDER BELTING



TIMINGBELTING





### **SERVICES**

- · ON-SITE INSTALLATION 24/7/365
- · HIGH FREQUENCY WELDING
- · CLEATING
- · SIDEWALLS
- · COVERED BELTS
- · VACUUM BELTS
- · TURN BELTS
- · DIE CUT PARTS
- · METAL BONDING
- · PERFORATING
- · V-GUIDING
- ·SLITTING
- ·LACING
- · UV INK PRINTING FOR CUSTOM LABELING
- · UP TO 120" WIDE FINGER SPLICING
- PLY SPLITTING





































### **PRODUCTS**



### **SERVICES**

- · VULCANIZING
- · ON-SITE INSTALLATION 24/7/365
- MULTI-PLY (STEP SPLICE)
- · SINGLE-PLY (FINGER SPLICE)
- ·SLITTING
- · SUPERSCREW
- · CLIP INSTALLATION
- PULLEY LAGGING
- · DIE CUT PARTS
- · BUCKET BELT PUNCHING
- · SKIVING FOR RECESSING CLIPS
- · CHAIN & BUCKET INSTALLATION ON BELTS































→ Baldwin is a true motor house with all major brand authorization—one call for all of your motor needs. We have a highly skilled electric motor staff that can help you select the proper motor pre-sale. They can also help you diagnose issues with your application post-sale. We carry the largest selection of electric motors in Minnesota. Our extensive understanding of the electric motor, and the markets we serve, will get you up and running with the right p