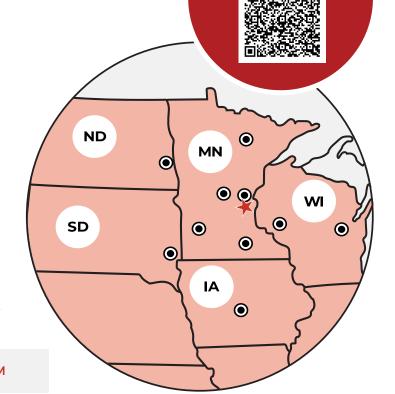

### FIND YOUR LOCAL SUPPLIER

Just as our customers are leaders in their industries, Baldwin is one of the leading privately owned, independent industrial suppliers in the country. We have 11 locations with local inventories across the Upper Midwest. Each supports local economies and offers convenient stocking locations.

### **TWIN CITIES**

14025 23RD AVE N PLYMOUTH, MN 55447 800-279-2450

### TWIN CITIES BELT SHOP

5261 ASHTON AVE NE FRIDLEY, MN 55421 800-897-1964

### **APPLETON**

W6390 QUALITY DR GREENVILLE, WI 54942 833-772-7094

### **DES MOINES**

2021 E 17TH ST DES MOINES, IA 50316 877-860-2700

### **EAU CLAIRE**

1001 HARRIS ST BUILDING 2 EAU CLAIRE, WI 54703 844-588-3259

### **FARGO**

123 15 1/2 ST FARGO, ND 58102 877-373-1188

### HIBBING

3730 13TH AVE E HIBBING, MN 55746 888-882-1613

### **MARSHALL**

901 MICHIGAN RD MARSHALL, MN 56258 888-509-2367

### OWATONNA

3440 9TH ST NW OWATONNA, MN 55060 877-891-8276

### SIOUX FALLS

908 E AMIDON ST SIOUX FALLS, SD 57104 877-270-7428

### ST. CLOUD

30577 PEARL DR SAINT JOSEPH, MN 56374 877-760-7007